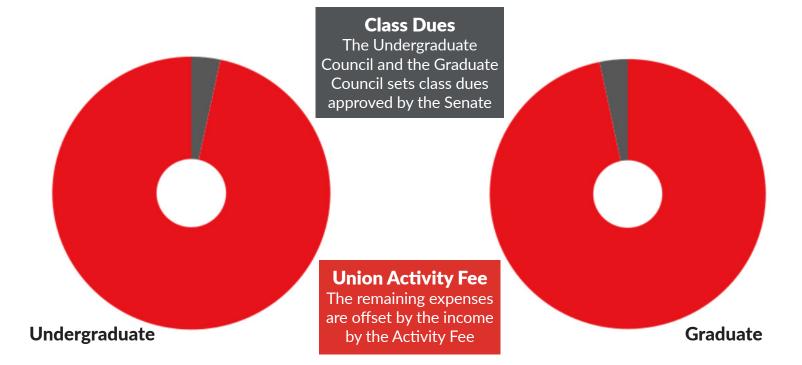

# FY24 BUDGET OVERVIEW Class Dues

Class Councils were created to promote unity and improve the student experience for their respective classes. There are four Undergraduate Class Councils, one for each respective class, which are overseen by the Undergraduate Council, and the Graduate Council. The same class dues are charged to every undergraduate student regardless of class. The funds are used by each respective class to plan events, programs, and activities for their class such as the Class Tree Ceremony and Senior Week events.

### **Undergraduate and Graduate Class Dues**

Class dues for Fiscal Year 2024 will be \$15.00 per student for undergraduates and \$12.00 per student for graduates, with \$14.50 per undergraduate student being paid to their respective Class Council and \$0.50 paid to the Undergraduate Council. This marks the first increase in the amount that Undergraduate Class Councils will receive since Fiscal Year 2009, when undergraduate class dues increased to \$13.50. Graduate class dues remain the same since Fiscal Year 2012.

By increasing the undergraduate class dues by one dollar, Class Councils will be better able to serve their classes and uphold the many RPI traditions they are responsible for hosting. Since the amount paid to undergraduate Class Councils has not changed since Fiscal Year 2009, the money does not hold the same purchasing power as it once did and cannot be used for the same activities as it previously could due to rising costs. This one dollar increase will help offset some of this discrepancy in purchasing power and the Undergraduate Class Councils will be better equipped to serve their respective classes.