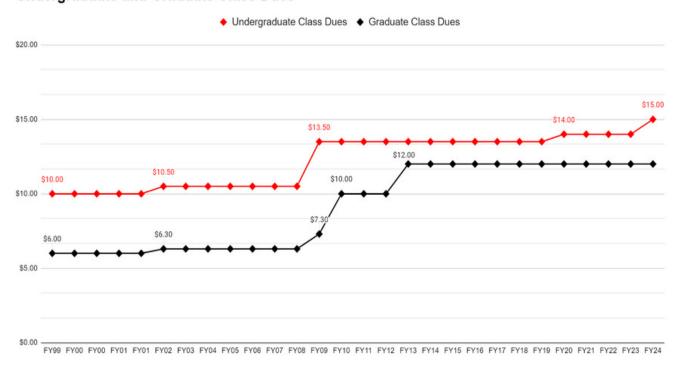

# FY24 BUDGET OVERVIEW Class Dues

Class Councils were created to promote unity and improve the student experience for their respective classes. There are four Undergraduate Class Councils, one for each respective class, which are overseen by the Undergraduate Council, and the Graduate Council. The same class dues are charged to every undergraduate student regardless of class. The funds are used by each respective class to plan events, programs, and activities for their class such as the Class Tree Ceremony and Senior Week events.

### **Undergraduate and Graduate Class Dues**

Class dues for Fiscal Year 2024 will be \$15.00 per student for undergraduates and \$12.00 per student for graduates, with \$14.50 per undergraduate student being paid to their respective Class Council and \$0.50 paid to the Undergraduate Council. This marks the first increase in the amount that Undergraduate Class Councils will receive since Fiscal Year 2009, when undergraduate class dues increased to \$13.50. Graduate class dues remain the same since Fiscal Year 2012.

By increasing the undergraduate class dues by one dollar, Class Councils will be better able to serve their classes and uphold the many RPI traditions they are responsible for hosting. Since the amount paid to undergraduate Class Councils has not changed since Fiscal Year 2009, the money does not hold the same purchasing power as it once did and cannot be used for the same activities as it previously could due to rising costs. This one dollar increase will help offset some of this discrepancy in purchasing power and the Undergraduate Class Councils will be better equipped to serve their respective classes.