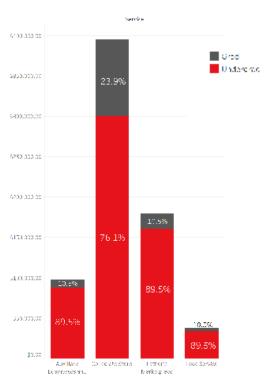

# **EXPENSES: WHAT YOUR FEE FUNDS**

In order to adjust for differences in undergraduate and graduate participation in Union programming, the Executive Board calculates expenses in two ways: by enrollment and by participation. Programs split by enrollment are funded proportionally to the estimated enrollment of undergraduate and graduate students. The estimated enrollment split for FY24 is 5,867 undergraduate and 1,030 graduate students, which translates to 85.1 percent and 14.1 percent of the student body, respectively. The rest of the programs are split based on student participation in that particular program.

# EXPENSES EXPENSE BREAKDOWN

| Expenses                                             |                        | Net Expense         | Undergraduate      | Graduate      |
|------------------------------------------------------|------------------------|---------------------|--------------------|---------------|
| Net Expe                                             | nses by the Undergrad  | /Grad Enrollment (U | G 85.1% / GR 14.9% | )             |
| Rensselaer Union Gener                               | al                     | \$ 1,813,420.00     | \$ 1,543,220.42    | \$ 270,199.58 |
| Service Clubs and Progra<br>(including performing ar |                        | \$ 521,325.00       | \$ 443,647.58      | \$ 77,677.43  |
| Union Contingency                                    |                        | \$ 42,500.00        | \$ 36,167.50       | \$ 6,332.50   |
| Union Travel Contingendity                           | cy with Grad Eligibil- | \$ 45,500.00        | \$ 38,720.50       | \$ 6,779.50   |
| Student Legal Service                                |                        | \$ 50,000.00        | \$ 42,550.00       | \$ 7,450.00   |
| Facilities (Union General                            | & Playhouse)           | \$ 224,300.00       | \$ 190,879.30      | \$ 33,420.70  |
| Debt Service for Union I                             | Renovation Project     | \$ 258,890.00       | \$ 220,315.39      | \$ 38,574.61  |
| Mueller Center                                       |                        | \$ 530,073.00       | \$ 451,092.12      | \$ 78,980.88  |
| Outdoor Programs                                     |                        | \$ 29,275.00        | \$ 24,913.03       | \$ 4,361.98   |
| Wellness Programs                                    |                        | \$ 31,170.00        | \$ 26,525.67       | \$ 4,644.33   |
| Games Room                                           |                        | \$ 8,000.00         | \$ 6,808.00        | \$ 1,192.00   |
| Intramural Administration (without Intramural Ice I  |                        | \$ 2,850.00         | \$ 2,425.35        | \$ 424.65     |
| Clubhouse Pub                                        | UG 50%   G 50%         | \$ 3,079.00         | \$ 1,539.50        | \$ 1,539.50   |
| Subtotal: Enrollment Sp                              | lit                    | \$3,297,466.00      | \$2,783,061.29     | \$514,404.71  |
|                                                      | Net Expenses by the    | Undergrad/Grad Par  | ticipation         |               |
| Intramural Ice Hockey                                | UG 95%   G 5%          | \$ 5,820.00         | \$ 5,529.00        | \$ 291.00     |
| General Clubs                                        | UG 93%   G 7%          | \$ 255,740.00       | \$ 242,953.00      | \$ 12,787.00  |
| Archer Center                                        | UG 97%   G 3%          | \$ 60,000.00        | \$ 57,000.00       | \$ 3,000.00   |
| Subtotal: Participation                              | Split                  | \$ 321,560.00       | \$ 305,482.00      | \$ 16,078.00  |
| Total Net Expenses                                   |                        | \$ 3,881,942.00     | \$ 3,334,286.36    | \$ 547,655.66 |

# **EXPENSES EXPENSES**

| Expenses                                               |                        | FY24 Expense    | FY23 Expense    | % Increase |
|--------------------------------------------------------|------------------------|-----------------|-----------------|------------|
| Rensselaer Union Gener                                 | al                     | \$ 1,813,420.00 | \$1,464,021.00  | 23.87%     |
| Service Clubs and Progr<br>(including performing ar    |                        | \$ 521,325.00   | \$693,721.00    | -24.85%    |
| Union Contingency                                      |                        | \$ 42,500.00    | \$55,000.00     | -22.73%    |
| Union Travel Contingendity                             | cy with Grad Eligibil- | \$ 45,500.00    | \$45,500.00     | 0.00%      |
| Student Legal Service                                  |                        | \$ 50,000.00    | \$46,930.00     | 6.54%      |
| Facilities (Union Genera                               | l & Playhouse)         | \$ 224,300.00   | \$220,063.00    | 1.93%      |
| Debt Service for Union                                 | Renovation Project     | \$ 258,890.00   | \$258,890.00    | 0.00%      |
| Mueller Center                                         |                        | \$ 530,073.00   | \$549,064.00    | -3.46%     |
| Outdoor Programs                                       |                        | \$ 29,275.00    | -               | -          |
| Wellness Programs                                      |                        | \$ 31,170.00    | -               | -          |
| Games Room                                             |                        | \$ 8,000.00     | \$8,324.00      | -3.89%     |
| Intramural Administration<br>(without Intramural Ice I |                        | \$ 2,850.00     | \$4,815.00      | -40.81%    |
| Clubhouse Pub                                          | UG 50%   G 50%         | \$ 3,079.00     | \$3,462.00      | -11.06%    |
| Intramural Ice Hockey                                  | UG 95%   G 5%          | \$ 5,820.00     | \$23,755.00     | -75.50%    |
| General Clubs                                          | UG 93%   G 7%          | \$ 255,740.00   | \$227,833.00    | 12.25%     |
| Archer Center                                          | UG 97%   G 3%          | \$ 60,000.00    | \$60,000.00     | 0.00%      |
| Total Net Expenses                                     |                        | \$ 3,881,942.00 | \$ 3,661,378.00 | 6.02%      |