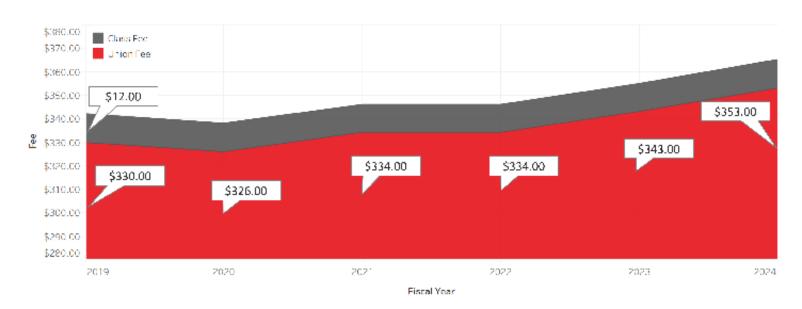

# ACTIVITY FEE RECOMMENDATION

| Activity Fee                   | Net Total      | Undergraduate  | Graduate       |
|--------------------------------|----------------|----------------|----------------|
| Net Expense                    | \$3,881,942.00 | \$3,334,286.36 | \$547,655.66   |
| Net Income                     | (\$710,429.00) | (\$583.030.96) | (\$127,397.67) |
| Total Activity Fee             | \$3,171,513.00 | \$2,751,255.40 | \$420,257.98   |
| Summer Activity Fees           | (\$235,950.00) | (\$235,950.00) | \$-            |
| Arch Activity Fees             | (\$57,000.00)  | \$-            | (\$57,000.00)  |
| Academic Year Fee Total        | \$3,114,513.00 | \$2,515,305.40 | \$363,257.98   |
| Union Activity Fee per student |                | \$429.00       | \$353.00       |
| Class Dues per student         |                | \$15.00        | \$12.00        |
| Total Activity Fee per student |                | \$444.00       | \$365.00       |
| Change from FY23               |                | 3.26%          | 2.82%          |

### **Undergraduate and Graduate Class Dues**

Class dues for Fiscal Year 2024 will be \$15.00 per student for undergraduates and \$12.00 per student for graduates, with \$14.50 per undergraduate student being paid to their respective Class Council and \$0.50 paid to the Undergraduate Council. This marks the first increase in the amount that Undergraduate Class Councils will receive since Fiscal Year 2009, when undergraduate class dues increased to \$13.50. Graduate class dues remain the same since Fiscal Year 2012.