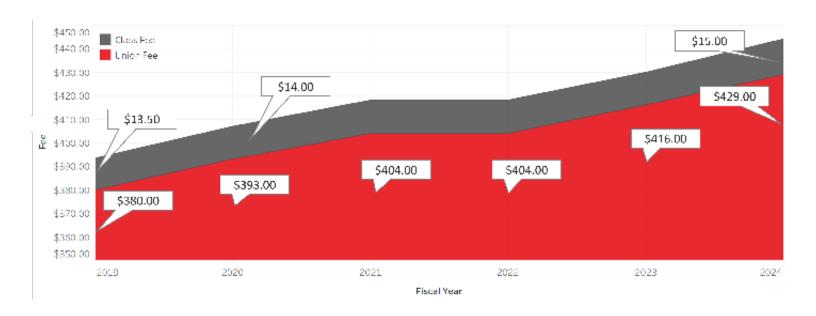

# ACTIVITY FEE RECOMMENDATION

| Activity Fee                   | Net Total      | Undergraduate  | Graduate       |
|--------------------------------|----------------|----------------|----------------|
| Net Expense                    | \$3,881,942.00 | \$3,334,286.36 | \$547,655.66   |
| Net Income                     | (\$710,429.00) | (\$583.030.96) | (\$127,397.67) |
| Total Activity Fee             | \$3,171,513.00 | \$2,751,255.40 | \$420,257.98   |
| Summer Activity Fees           | (\$235,950.00) | (\$235,950.00) | \$-            |
| Arch Activity Fees             | (\$57,000.00)  | \$-            | (\$57,000.00)  |
| Academic Year Fee Total        | \$3,114,513.00 | \$2,515,305.40 | \$363,257.98   |
| Union Activity Fee per student |                | \$429.00       | \$353.00       |
| Class Dues per student         |                | \$15.00        | \$12.00        |
| Total Activity Fee per student |                | \$444.00       | \$365.00       |
| Change from FY23               |                | 3.26%          | 2.82%          |

### **Undergraduate and Graduate Class Dues**

Class dues for Fiscal Year 2024 will be \$15.00 per student for undergraduates and \$12.00 per student for graduates, with \$14.50 per undergraduate student being paid to their respective Class Council and \$0.50 paid to the Undergraduate Council. This marks the first increase in the amount that Undergraduate Class Councils will receive since Fiscal Year 2009, when undergraduate class dues increased to \$13.50. Graduate class dues remain the same since Fiscal Year 2012.