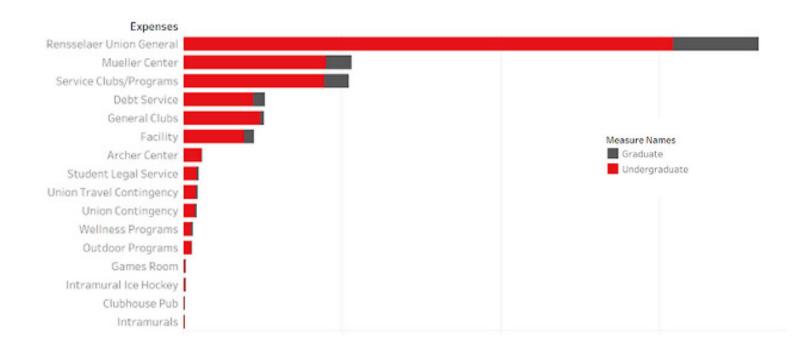

# EXPENSES EXPENSE BREAKDOWN

| Expenses                                             |                        | Net Expense         | Undergraduate      | Graduate      |
|------------------------------------------------------|------------------------|---------------------|--------------------|---------------|
| Net Expe                                             | nses by the Undergrad  | /Grad Enrollment (U | G 85.1% / GR 14.9% | )             |
| Rensselaer Union Gener                               | al                     | \$ 1,813,420.00     | \$ 1,543,220.42    | \$ 270,199.58 |
| Service Clubs and Progra<br>(including performing ar |                        | \$ 521,325.00       | \$ 443,647.58      | \$ 77,677.43  |
| Union Contingency                                    |                        | \$ 42,500.00        | \$ 36,167.50       | \$ 6,332.50   |
| Union Travel Contingendity                           | cy with Grad Eligibil- | \$ 45,500.00        | \$ 38,720.50       | \$ 6,779.50   |
| Student Legal Service                                |                        | \$ 50,000.00        | \$ 42,550.00       | \$ 7,450.00   |
| Facilities (Union General                            | & Playhouse)           | \$ 224,300.00       | \$ 190,879.30      | \$ 33,420.70  |
| Debt Service for Union I                             | Renovation Project     | \$ 258,890.00       | \$ 220,315.39      | \$ 38,574.61  |
| Mueller Center                                       |                        | \$ 530,073.00       | \$ 451,092.12      | \$ 78,980.88  |
| Outdoor Programs                                     |                        | \$ 29,275.00        | \$ 24,913.03       | \$ 4,361.98   |
| Wellness Programs                                    |                        | \$ 31,170.00        | \$ 26,525.67       | \$ 4,644.33   |
| Games Room                                           |                        | \$ 8,000.00         | \$ 6,808.00        | \$ 1,192.00   |
| Intramural Administration (without Intramural Ice I  |                        | \$ 2,850.00         | \$ 2,425.35        | \$ 424.65     |
| Clubhouse Pub                                        | UG 50%   G 50%         | \$ 3,079.00         | \$ 1,539.50        | \$ 1,539.50   |
| Subtotal: Enrollment Sp                              | lit                    | \$3,297,466.00      | \$2,783,061.29     | \$514,404.71  |
|                                                      | Net Expenses by the    | Undergrad/Grad Par  | ticipation         |               |
| Intramural Ice Hockey                                | UG 95%   G 5%          | \$ 5,820.00         | \$ 5,529.00        | \$ 291.00     |
| General Clubs                                        | UG 93%   G 7%          | \$ 255,740.00       | \$ 242,953.00      | \$ 12,787.00  |
| Archer Center                                        | UG 97%   G 3%          | \$ 60,000.00        | \$ 57,000.00       | \$ 3,000.00   |
| Subtotal: Participation                              | Split                  | \$ 321,560.00       | \$ 305,482.00      | \$ 16,078.00  |
| Total Net Expenses                                   |                        | \$ 3,881,942.00     | \$ 3,334,286.36    | \$ 547,655.66 |